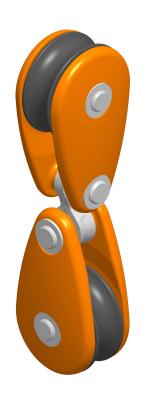

| Title        | Description                              |  |  |
|--------------|------------------------------------------|--|--|
| A-179BBO-REF | Linked Singles Nylon Ball Bearing Blocks |  |  |