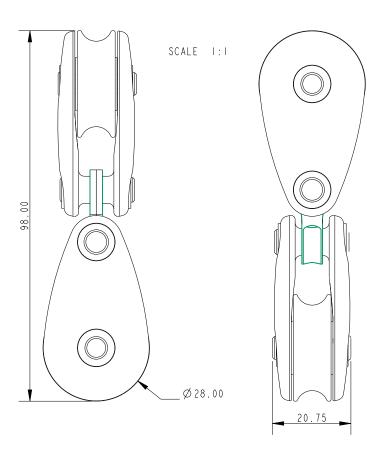

DIMENSIONS FOR REFERENCE ONLY allenbrothers.co.uk +44(0)1621 772477

| Specification            |              |                            |                        |                           |             |                    |  |
|--------------------------|--------------|----------------------------|------------------------|---------------------------|-------------|--------------------|--|
| Sheave<br>Dlameter<br>mm | Length<br>mm | Max Line<br>Diameter<br>mm | Breaking<br>Load<br>kg | Max Working<br>Load<br>kg | Weight<br>g | Bearing<br>Detail  |  |
| 28                       | 98           | 8                          | 250                    | 150                       | 30          | Stainless<br>Steel |  |