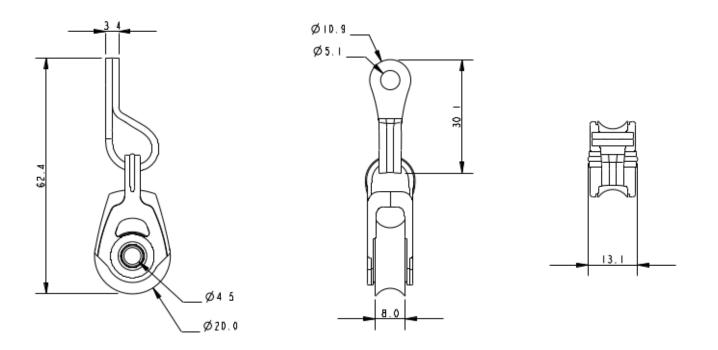

## A2020P-4035 **Oallen**

- Product Description: Plain Bearing Single With P-Clip
- Sheave Diameter: 20mm
- Length: 62.4mm
- Width: 13mm
- Max Line Diameter: 6mm
- Breaking Load: 540Kg
- Weight: 13.9g

Details: The A2020P-4035 is a plain bearing block attached to an A4035 P-Clip. The A2020P is made using 100% recycled plastics and the well-known Allen Ultra-Strap. Ideal for elastic take up systems or any other application where dynamic performance is not vital. This block looks very similar to the 20mm dynamic version. To differentiate we have changed the sheave colour to grey.