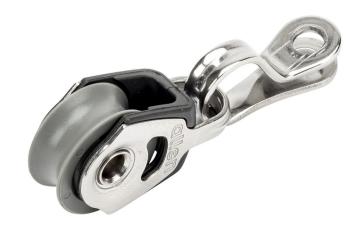

## A2020P-4035 **Oallen**

- Product Description: Plain Bearing Single With P-Clip
- Sheave Diameter: 20mm
- Length: 62.4mm
- Width: 13mm
- Max Line Diameter: 6mm
- Breaking Load: 540Kg
- Weight: 13.9g

Details: The A2020P-4035 is a plain bearing block attached to an A4035 P-Clip. The A2020P is made using 100% recycled plastics and the well-known Allen Ultra-Strap. Ideal for elastic take up systems or any other application where dynamic performance is not vital. This block looks very similar to the 20mm dynamic version. To differentiate we have changed the sheave colour to grey.