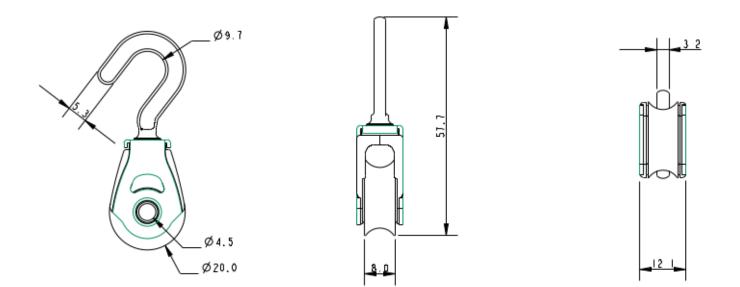

## A2020PSHK **Oallen**

- Product Description: Plain Bearing Single With Swivel Hook
- Sheave Diameter: 20mm
- Length: 57.7mm
- Width: 12mm
- Max Line Diameter: 6mm
- Breaking Load: 350Kg
- Weight: 17.9g

Details: The A2020PSHK is a plain bearing block with a swivel hook attachment. The A2020PSHK is made using 100% recycled plastics and the well-known Allen Ultra-Strap. Ideal for elastic take up systems or any other application where dynamic performance is not vital. This block looks very similar to the 20mm dynamic version. To differentiate we have changed the sheave colour to grey.