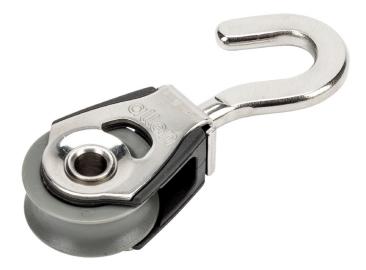

## A2020PSHK **Oallen**

- Product Description: Plain Bearing Single With Swivel Hook
- Sheave Diameter: 20mm
- Length: 57.7mm
- Width: 12mm
- Max Line Diameter: 6mm
- Breaking Load: 350Kg
- Weight: 17.9g

Details: The A2020PSHK is a plain bearing block with a swivel hook attachment. The A2020PSHK is made using 100% recycled plastics and the well-known Allen Ultra-Strap. Ideal for elastic take up systems or any other application where dynamic performance is not vital. This block looks very similar to the 20mm dynamic version. To differentiate we have changed the sheave colour to grey.