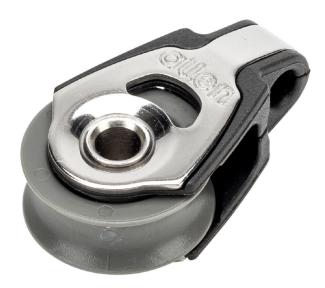

## Oallen

- Product Description: Plain Bearing Multi Function Block
- Sheave Diameter: 20mm
- Length: 35mm
- Width: 12mm
- Max Line Diameter: 6mm
- Breaking Load: 350Kg
- Weight: 10.4g

Details: The A2021P is a plain bearing block with multi functional head, ideal for use with shackles or clevis pins. The A2021P is made using 100% recycled plastics and the well-known Allen Ultra-Strap. Ideal for use in elastic take up systems or applications where dynamic performance is not vital. This block looks very similar to the 20mm dynamic version. To differentiate we have changed the sheave colour to grey.