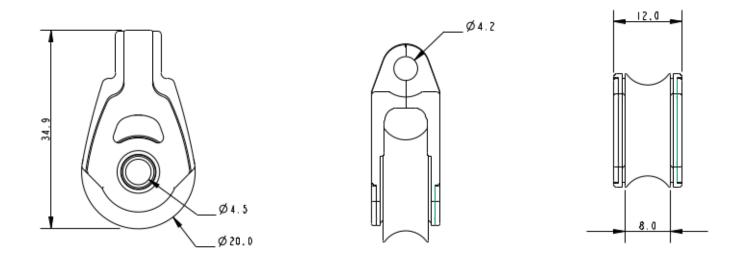

## Oallen

- Product Description: Plain Bearing Multi Function Block
- Sheave Diameter: 20mm
- Length: 35mm
- Width: 12mm
- Max Line Diameter: 6mm
- Breaking Load: 350Kg
- Weight: 10.4g

Details: The A2021P is a plain bearing block with multi functional head, ideal for use with shackles or clevis pins. The A2021P is made using 100% recycled plastics and the well-known Allen Ultra-Strap. Ideal for use in elastic take up systems or applications where dynamic performance is not vital. This block looks very similar to the 20mm dynamic version. To differentiate we have changed the sheave colour to grey.