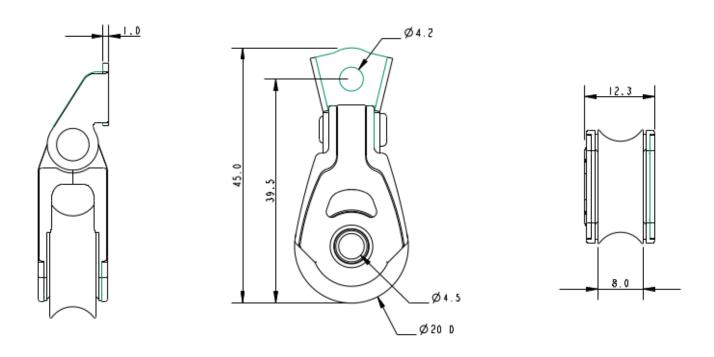

## A2026P @allen

- Product Description: Plain Bearing Cheek Block
- Sheave Diameter: 20mm
- Length: 45mm
- Width: 12mm
- Max Line Diameter: 6mm
- Breaking Load: 350Kg
- Weight: 14.2g

Details: The A2026P is a plain bearing cheek block . The A2021P is made using 100% recycled plastics and the well-known Allen Ultra-Strap. This block also features the A2026-Profix cheek adaptor which allows for an easy fit to flat surfaces. Ideal for use in elastic take up systems or applications where dynamic performance is not vital. This block looks very similar to the 20mm dynamic version. To differentiate we have changed the sheave colour to grey.