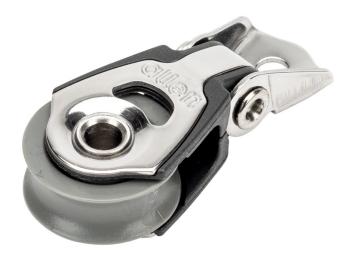

## A2026P @allen

- Product Description: Plain Bearing Cheek Block
- Sheave Diameter: 20mm
- Length: 45mm
- Width: 12mm
- Max Line Diameter: 6mm
- Breaking Load: 350Kg
- Weight: 14.2g

Details: The A2026P is a plain bearing cheek block . The A2021P is made using 100% recycled plastics and the well-known Allen Ultra-Strap. This block also features the A2026-Profix cheek adaptor which allows for an easy fit to flat surfaces. Ideal for use in elastic take up systems or applications where dynamic performance is not vital. This block looks very similar to the 20mm dynamic version. To differentiate we have changed the sheave colour to grey.