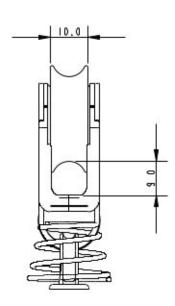

## A2030PLZ

Product Description: Stand Up Plain Bearing Block

• Sheave Diameter: 30mm

Length: 59mm

Hole Centres: 32.8mm

Max Line Diameter: 8mm

Breaking Load: 500Kg

Weight: 27.2g