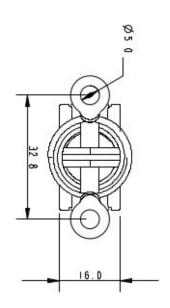

## A2030PLZ

Product Description: Stand Up Plain Bearing Block

• Sheave Diameter: 30mm

Length: 59mm

Hole Centres: 32.8mm

Max Line Diameter: 8mm

Breaking Load: 500Kg

Weight: 27.2g