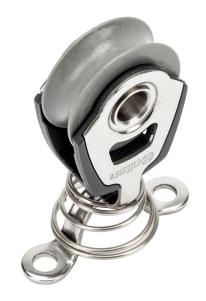

## A2030PLZ

Product Description: Stand Up Plain Bearing Block

• Sheave Diameter: 30mm

Length: 59mm

Hole Centres: 32.8mm

Max Line Diameter: 8mm

Breaking Load: 500Kg

Weight: 27.2g

Details: The A2030PLZ is created using a standard A2030P plain bearing block attached to a A4073 lacing eye with a A4034 conical spring to hold the block upright. The A2030P is manufactured using 100% recycled plastics and our patented Ultra-Strap. Ideal for applications which do not require a dynamic performance. This block looks very similar to the 30mm dynamic version. To differentiate we have changed the sheave colour to grey.