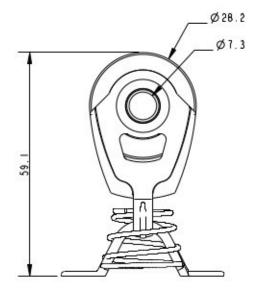

## A2030PLZ

Product Description: Stand Up Plain Bearing Block

• Sheave Diameter: 30mm

Length: 59mm

Hole Centres: 32.8mm

Max Line Diameter: 8mm

Breaking Load: 500Kg

Weight: 27.2g