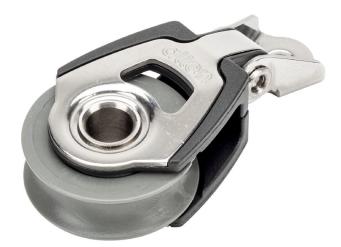

## A2036P @allen

- Product Description: 30mm Plain Bearing Cheek Block
- Sheave Diameter: 30mm
- Length: 58.7mm
- Max Line Diameter: 8mm
- Breaking Load: 500Kg
- Shackle Pin: 4mm
- Weight: 32g

Details: The A2036P is a plain bearing version of our classic A2036 dynamic cheek block. The A2036P is made using 100% recycled plastics and the well-known Allen Ultra-Strap. This block also features the A2036-Profix cheek adaptor, which allows for an easy fit to flat surfaces. This block looks very similar to the 30mm dynamic version. To differentiate we have changed the sheave colour to grey.