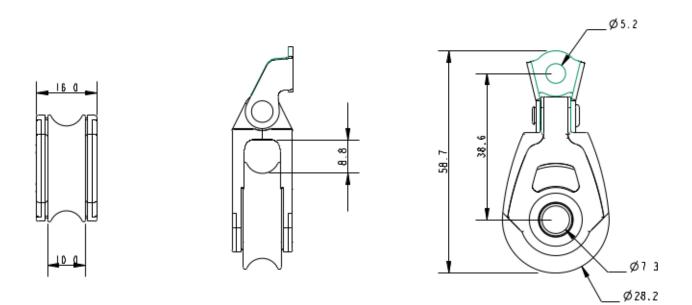

## A2036P @allen

- Product Description: 30mm Plain Bearing Cheek Block
- Sheave Diameter: 30mm
- Length: 58.7mm
- Max Line Diameter: 8mm
- Breaking Load: 500Kg
- Shackle Pin: 4mm
- Weight: 32g

Details: The A2036P is a plain bearing version of our classic A2036 dynamic cheek block. The A2036P is made using 100% recycled plastics and the well-known Allen Ultra-Strap. This block also features the A2036-Profix cheek adaptor, which allows for an easy fit to flat surfaces. This block looks very similar to the 30mm dynamic version. To differentiate we have changed the sheave colour to grey.