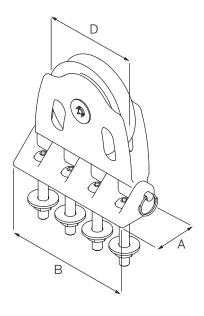

## Sizes available

| MODEL 	o                  | 00819    | 01019    |
|---------------------------|----------|----------|
| SIZE (D) mm               | 80       | 100      |
| <b>SWL</b> kg             | 2200     | 3500     |
| BASE (A x B) mm           | 40 x 120 | 45 x 150 |
| <b>FASTENING</b> n x Ø mm | 4 x 8    | 4 x 10   |
| SCREWS                    | included | included |
| <b>WEIGHT *</b> gr        | 530 gr   | 920 gr   |
| FOR LINE mm               | 14 mm    | 16 mm    |

<sup>\*</sup> Fixing screws are not included