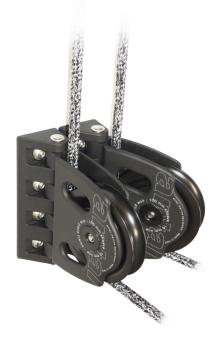

## **New Swiveling Halyard Block**

This special block has been designed to direct the halyards from the mast base to the winches.

Compared to the known "hollow pin" models, it offers two advantages:

- The halyard **exit is lower** (closer to the deck).
- The narrow base allows the assembly of more blocks in the narrow space of the mast base.

There are actually two sizes available (see the following tab).