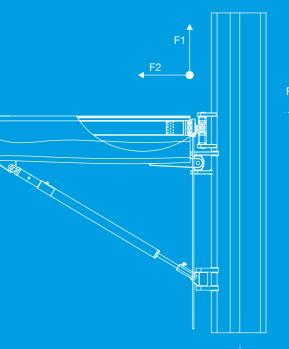

Bamar BFBMM is not only compact and easy to install, but it also allows for the minimum distance between aft-face of the mast and sail tack. This makes sail hoisting and furling in easier and neater.

| Mandrel External Ø mm                         | 110 | 140     |
|-----------------------------------------------|-----|---------|
| Boom max length (indicative not binding)<br>m | 6   | 8       |
| F1 Vertical Pull max WL* t                    | 1,5 | 2,5     |
| F2 Horizontal Pull max WL* t                  | 1   | 2       |
| F3 Reefed Sail Vertical max WL** t            | 1,5 | 2,5     |
| Weight kg                                     | 10  | 14 - 17 |

\*with sail fully open \*\* calculated on an intermediate Ø 160 mm on mandrel Ø 110 200 mm on mandrel Ø 140

CABLE TO LOCK ROTATION (If the ring is engaged to the fixed point, the furler is free to rotate by endless line)