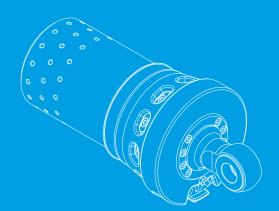

### manual boom furling device

Bamar BFBMM is a new and innovative line of manual mainsail furling mechanisms to be installed on furling booms manufactured by any boom maker.

The unit has a cylindrical shape, designed to be housed inside the mainsail furling mandrel. It is controlled by an endless line which operates a furling pulley equipped with an easy handling manual mechanical lock to allow you keep reefing positions.