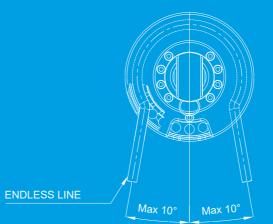

\*with sail fully open \*\* calculated on an intermediate Ø 160 mm on mandrel Ø 110 200 mm on mandrel Ø 140

CABLE TO LOCK ROTATION (If the ring is engaged to the fixed point, the furler is free to rotate by endless line)

**FIXING POINT** 